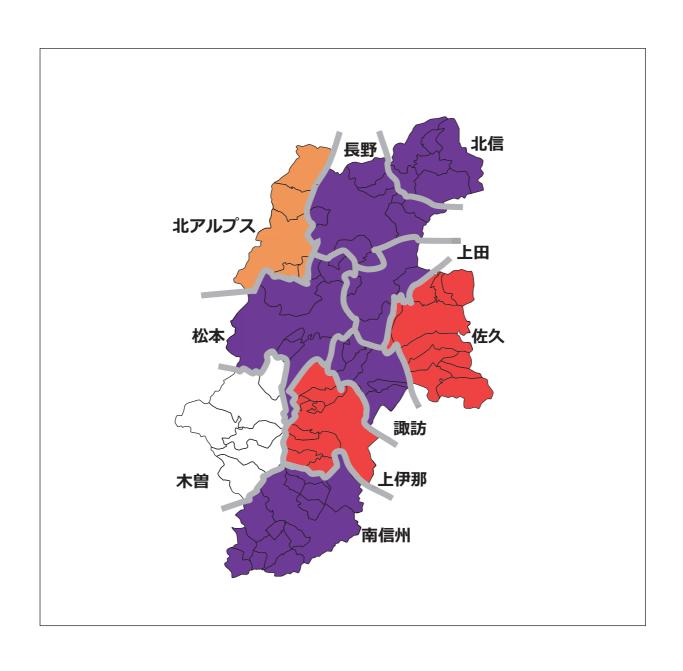

## 【県内の感染警戒レベル等の状況】

| THE PARTY OF THE P |       |                                       |  |  |
|--------------------------------------------------------------------------------------------------------------------------------------------------------------------------------------------------------------------------------------------------------------------------------------------------------------------------------------------------------------------------------------------------------------------------------------------------------------------------------------------------------------------------------------------------------------------------------------------------------------------------------------------------------------------------------------------------------------------------------------------------------------------------------------------------------------------------------------------------------------------------------------------------------------------------------------------------------------------------------------------------------------------------------------------------------------------------------------------------------------------------------------------------------------------------------------------------------------------------------------------------------------------------------------------------------------------------------------------------------------------------------------------------------------------------------------------------------------------------------------------------------------------------------------------------------------------------------------------------------------------------------------------------------------------------------------------------------------------------------------------------------------------------------------------------------------------------------------------------------------------------------------------------------------------------------------------------------------------------------------------------------------------------------------------------------------------------------------------------------------------------------|-------|---------------------------------------|--|--|
| レベル                                                                                                                                                                                                                                                                                                                                                                                                                                                                                                                                                                                                                                                                                                                                                                                                                                                                                                                                                                                                                                                                                                                                                                                                                                                                                                                                                                                                                                                                                                                                                                                                                                                                                                                                                                                                                                                                                                                                                                                                                                                                                                                            | アラート  | 圏域【直近1週間の新規陽性者数(人口10万人当たり)】           |  |  |
| 5                                                                                                                                                                                                                                                                                                                                                                                                                                                                                                                                                                                                                                                                                                                                                                                                                                                                                                                                                                                                                                                                                                                                                                                                                                                                                                                                                                                                                                                                                                                                                                                                                                                                                                                                                                                                                                                                                                                                                                                                                                                                                                                              | 特別警報Ⅱ | 上田【227人(117.07人)】、諏訪【189人(97.50人)】、   |  |  |
|                                                                                                                                                                                                                                                                                                                                                                                                                                                                                                                                                                                                                                                                                                                                                                                                                                                                                                                                                                                                                                                                                                                                                                                                                                                                                                                                                                                                                                                                                                                                                                                                                                                                                                                                                                                                                                                                                                                                                                                                                                                                                                                                |       | 南信州【188人(121.02人)】、松本【637人(150.35人)】、 |  |  |
|                                                                                                                                                                                                                                                                                                                                                                                                                                                                                                                                                                                                                                                                                                                                                                                                                                                                                                                                                                                                                                                                                                                                                                                                                                                                                                                                                                                                                                                                                                                                                                                                                                                                                                                                                                                                                                                                                                                                                                                                                                                                                                                                |       | 長野【915人 (171.76人)】、北信【142人 (172.03人)】 |  |  |
| 4                                                                                                                                                                                                                                                                                                                                                                                                                                                                                                                                                                                                                                                                                                                                                                                                                                                                                                                                                                                                                                                                                                                                                                                                                                                                                                                                                                                                                                                                                                                                                                                                                                                                                                                                                                                                                                                                                                                                                                                                                                                                                                                              | 特別警報I | 佐久【168人(82.18人)】、上伊那【158人(87.83人)】    |  |  |
| 3                                                                                                                                                                                                                                                                                                                                                                                                                                                                                                                                                                                                                                                                                                                                                                                                                                                                                                                                                                                                                                                                                                                                                                                                                                                                                                                                                                                                                                                                                                                                                                                                                                                                                                                                                                                                                                                                                                                                                                                                                                                                                                                              | 警報    | 北アルプス【56人 (99.58人)】                   |  |  |
| 1                                                                                                                                                                                                                                                                                                                                                                                                                                                                                                                                                                                                                                                                                                                                                                                                                                                                                                                                                                                                                                                                                                                                                                                                                                                                                                                                                                                                                                                                                                                                                                                                                                                                                                                                                                                                                                                                                                                                                                                                                                                                                                                              | _     | 木曽【10人(39.25人)】                       |  |  |

# 県内の感染警戒レベル (R4.5.3 現在)

感染警戒レベル5の地域 6圏域 上田圏域、諏訪圏域、南信州圏域、

松本圏域、長野圏域、北信圏域

<mark>感染警戒レベル4の圏域</mark> 2圏域 佐久圏域、<u>上伊那圏域</u>

感染警戒レベル3の圏域 1圏域 北アルプス圏域

感染警戒レベル1の圏域 1圏域 木曽圏域