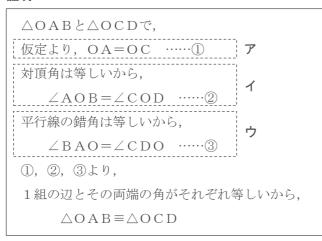

「OA=OCであるとき、 $\triangle$ OAB $\equiv$  $\triangle$ OCDである」を 次のように証明したが、間違いがある。正しい**証明**となる ように間違いを含む部分を  $rac{}{rac{}}$   $rac{}{rac{}}$  内を正しく書き直しなさい。

#### 証明

| 問 | 小問   |                         |     |                           |    |    |   |
|---|------|-------------------------|-----|---------------------------|----|----|---|
|   | (1)  |                         |     | -10                       |    |    |   |
|   | (2)  |                         |     | —3b                       |    |    |   |
|   | (3)  |                         |     | (x+4)(x-4)                |    |    |   |
|   | (4)  |                         |     | Ď                         |    |    |   |
|   | (5)  |                         |     | P                         |    |    |   |
| 1 |      | (6)                     |     | ✓                         |    |    |   |
|   |      | (7)                     |     | 工                         |    |    |   |
|   | (8)  |                         |     | 工                         |    |    |   |
|   |      | (9)                     |     | イ                         |    |    |   |
|   | (10) | 記号                      |     | ウ                         |    |    |   |
|   | (10) | 正しい文                    |     | (例)平行線の錯角は等しいから,∠BAO=∠DCO |    |    |   |
|   | (1)  |                         |     | ウ                         |    |    |   |
|   | (2)  |                         |     | ヘモグロビン                    |    |    |   |
|   |      | (3)                     |     | ウ                         |    |    |   |
|   |      | (4)                     |     | 工                         |    |    |   |
|   |      | (5)                     |     | 1                         |    |    |   |
| 2 |      | (6)                     |     | <i>P</i>                  |    |    |   |
|   | (7)  |                         |     | 1                         |    |    |   |
|   | (8)  | j                       | Ĺ   | 硫化鉄                       |    |    |   |
|   |      | (8)                     | (8) | (8)                       | ii | 名称 | 鉄 |
|   |      | 11                      | 質量  | 0.5(g)                    |    |    |   |
|   | (9)  | 記                       |     | 工                         |    |    |   |
|   | (0)  | <sup>9)</sup> 正しい<br>操作 |     | (例)対物レンズを遠ざけながらピントを合わせ    |    |    |   |