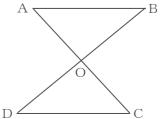

表

| 正解数(間) | 人数(人) |
|--------|-------|
| 0      | 1     |
| 1      | 3     |
| 2      | 4     |
| 3      | 5     |
| 4      | 3     |
| 5      | 2     |
| 6      | 2     |
| 計      | 20    |

(10) 図4は、AB // DCで、線分ACと線分BDが点Oで 交わっているものである。

「OA=OCであるとき、 $\triangle$ OAB $\equiv$  $\triangle$ OCDである」を 次のように証明したが、間違いがある。正しい**証明**となる ように間違いを含む部分を  $rac{}{rac{}}$   $rac{}{rac{}}$  内を正しく書き直しなさい。

#### 証明