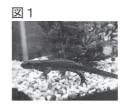

#### 【問2】 各問いに答えなさい。

(1) **図1**のような動物を池で見つけ、水そうで飼育し、数日間観察した。ノートは観察記録である。この動物を分類するとき最も適切なグループを、次のア〜エから1つ選びなさい。

ノート

- ・からだは、頭部、胴体、尾、4本の足からなり、頭部に目や鼻がある。
- 皮膚はしめっている。
- ・水中にいることが多いが、ときどき 鼻の先を水面から出す。
- ・水中で殻のない卵を産卵した。

「**ア** ホニュウ類 **イ** ハチュウ類

ウ 両生類 エ 魚類

- (2) ヒトの血液の赤血球にふくまれ、酸素の多いところでは酸素と結びつき、酸素の少ないところでは酸素をはなす性質をもっている物質は何か、書きなさい。
- (3) 混合物に分類されるものを、次のア~エから1つ選びなさい。

ア 水素

イ 銅

ウ空気

エ 塩化ナトリウム

(4) **図2**の記号で示される, 暖気と寒気がぶつかりあって, ほとんど位置が変わら **図2** ない前線として最も適切なものを, 次のア〜エから1つ選びなさい。