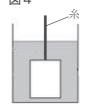

(7) 図5のように、コイルに検流計をつなぎ、棒磁石のN極を真上からコイルの中心に近づけたところ、検流計の針が右にふれた。同じ装置で行った次の操作のうち、検流計の針が右にふれるものとして最も適切なものを、次のア〜エから1つ選びたさい

(8) 鉄と硫黄の反応について調べるために、次のような実験を行った。

[実験] 鉄粉と硫黄の粉末を、表の組み合わせで混ぜて試験管 A、Bに入れ、それぞれガスバーナーで加熱した。加熱した混合物の上部が赤くなったところで加熱をやめ、ようすを観察した。十分に冷ましたあと、それぞれの試験管に磁石を近づけると、Aは磁石に引き寄せられなかったが、Bは磁石に引き寄せられた。