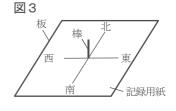

【ア 温暖前線 イ 寒冷前線 ウ 閉そく前線 エ 停滞前線】

(5) 図3のように、平らな板の上に記録用紙をはり、棒を垂直に立てた装置を、日当たりのよい水平な場所に置いた。午前10時から正午まで30分ごとに、太陽の光によってできる棒の影の先端の位置を記録し、なめらかな線で結んだ。このときの観測結果として最も適切なものを、次のア〜エから1つ選びなさい。

(6) **図4**のように、物体を糸でつるして水に沈めた。物体にはたらく水圧のようすを **図4** 表したものとして最も適切なものを、次の**ア**~**エ**から1つ選びなさい。ただし、矢印 の向きと長さは、水中の物体の面にはたらく力の向きと大きさを表すものとする。