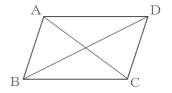

# 【問1】 各問いに答えなさい。

- (1) (-3)+(-7)を計算しなさい。
- (2)  $(-6ab) \div 2a$  を計算しなさい。
- (3)  $x^2-16$  を因数分解しなさい。
- (4) 平行四辺形ABCDに、どのような条件が加わるとひし形に なるか、正しいものを次のア~エから1つ選びなさい。

$$\begin{bmatrix} \mathcal{T} & \angle A = \angle B & \mathbf{1} & AB = AC \\ \mathbf{\dot{7}} & AB = AD & \mathbf{I} & AC = BD \end{bmatrix}$$