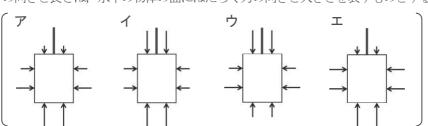

【ア 温暖前線 イ 寒冷前線 ウ 閉そく前線 エ 停滞前線】

(5) 図3のように、平らな板の上に記録用紙をはり、棒を垂直に立てた装置を、日当たりのよい水平な場所に置いた。午前10時から正午まで30分ごとに、太陽の光によってできる棒の影の先端の位置を記録し、なめらかな線で結んだ。このときの観測結果として最も適切なものを、次のア〜エから1つ選びなさい。

(6) **図4**のように、物体を糸でつるして水に沈めた。物体にはたらく水圧のようすを **図4** 表したものとして最も適切なものを、次の**ア**~**エ**から1つ選びなさい。ただし、矢印 の向きと長さは、水中の物体の面にはたらく力の向きと大きさを表すものとする。