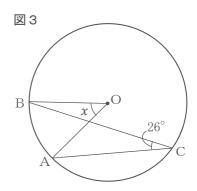

「OA=OCであるとき、 $\triangle$ OAB $\equiv$  $\triangle$ OCDである」を 次のように証明したが、間違いがある。正しい**証明**となる ように間違いを含む部分を  $rac{}{rac{}}$   $rac{}{rac{}}$  内を正しく書き直しなさい。

#### 証明